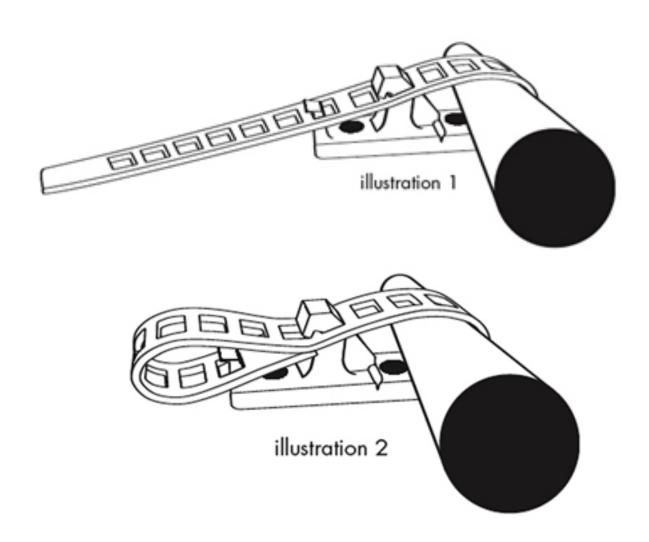

## Long Arm Quick Fist Installation Instructions

- 1. The Long Arm QUICK FIST clamp can be mounted in any direction; but when mounted vertically, it is easier to release and engage the strap onto the latching post, if the strap is hanging downward (as photo above).
- 2. Mount the clamp with either two 1/4" (6mm) bolts or two #14 wood or sheet metal screws and two 1/4" (6mm) washers. Snug screws or bolts. Do not over tighten, as rubber just spreads.
- 3. After locking the strap on the larger latching post, either pull the strap tighter and use the small post as an additional lock (see illustration 1); or roll the remainder of the strap inward and fasten on the small post (see illustration 2).